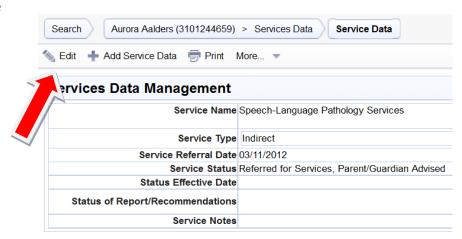

#### 2.2 EDITING SERVICES DATA

To edit an existing **Services Data** click on the magnifying glass icon beside the service.

Click on **Edit** to change or update information in the service.