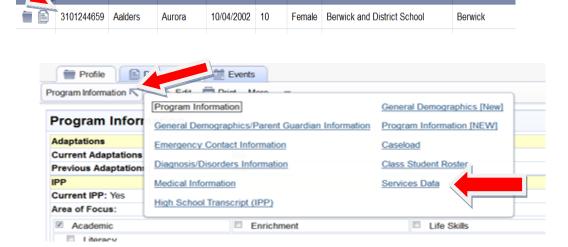

### 1.1 ACCESSING STUDENT SEAVICES DATA

To access the **Services Data** for a student click on the File Folder by the student's name.

Then click on **Program Information** and then **Services Data.** 

Sex