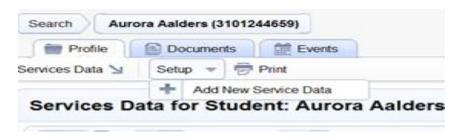

## 2 ADD AND EDIT STUDENT SERVICES DATA

To add a service to Services Data click on **Set Up** and **Add New Services Data.** 