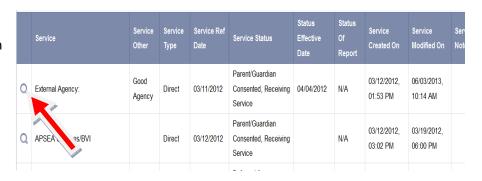

#### 2.2 EDITING SERVICES DATA

To edit an existing **Services Data** click on the magnifying glass icon beside the service.

Click on **Edit** to change or update information in the service.