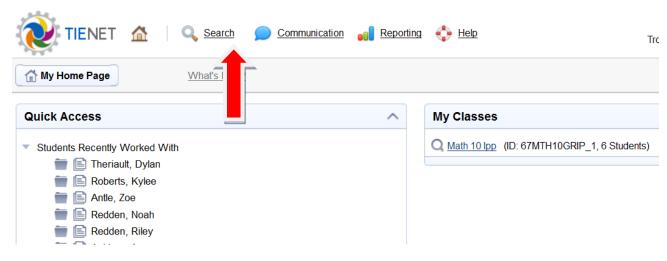

## 1 SERVICES DATA

To manually enter service data for a student, search for a student from the **Search** link at the top of the home page or from your Student Case Load.

<u>Note</u>: When a **Referral for Services** document is completed and set to **Final** status the service will automatically populate in the **Services Data** section.

Last Name First Name Birth Date

Figure 1: TIENET Home Page

### 1.1 ACCESSING STUDENT SEAVICES DATA

To access the **Services Data** for a student click on the File Folder by the student's name.

Then click on **Program Information** and then **Services Data.** 

Sex