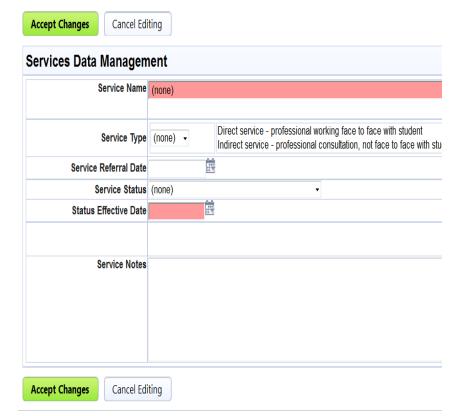

#### 2.1 ADDING SERVICES DATA

Select the service from the drop down menu and indicate if it is a Direct or Indirect Service. The Service Referral Date is optional if you are manually adding a service. When a Referral for Services document gets completed it will automatically enter the Service Referral Date. Select the Service Status and enter the Status Effective Date. There is a Services Notes text box which is optional. All red fields are required fields. Once all the required fields are completed click Accept Changes.