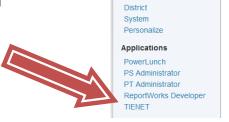

## **Accessing TIENET through PowerSchool**

• Log into PowerSchool

Othe

Stor

What

See w

 At the bottom of the vertical toolbar click on TIENET

People Student Search

Setup

Staff Search

Parent Search Enroll New Student

New Staff Entry New Parent Entry

You will automatically go to the TIENET Home Page