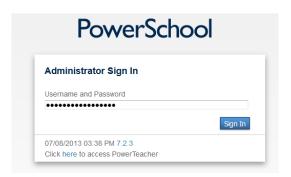

## **Accessing TIENET through PowerSchool**

• Log into PowerSchool

Othe

Stor

What

See w

 At the bottom of the vertical toolbar click on TIENET

People Student Search