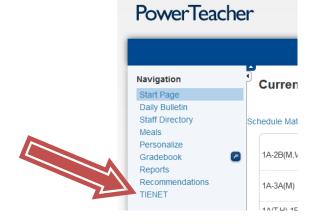

## **Accessing TIENET through PowerTeacher**

• Log into PowerTeacher

 At the bottom of the vertical toolbar click on TIENET

• You will automatically go to the TIENET Home Page