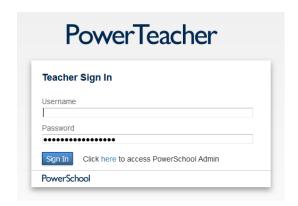

## **Accessing TIENET through PowerTeacher**

• Log into PowerTeacher

 At the bottom of the vertical toolbar click on TIENET

• You will automatically go to the TIENET Home Page